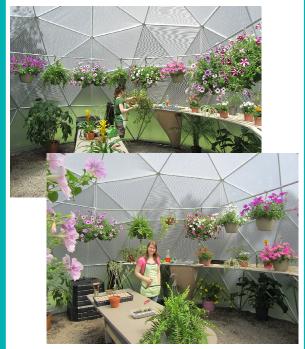

# Shelving

Preassembled Wooden Tops with Conduit Framing

Half of Dome or Full Dome Shelving Available

Plans

Foundation Ring Constructed of Pressure Treated 4x4s

Wood and Vinyl Fabric Door or

Door Kits

Wood and Polycarbonate Door