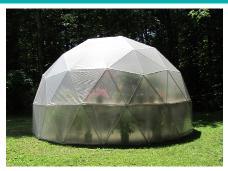

### Strength

Geodesic domes gain great strength by distributing loading through all structural members. Their rounded shape naturally deflects wind and sheds snow accumulation.

### Ideal Solar Energy Collector

The spherical shape means sunlight is always striking part of the dome in a perpendicular fashion for maximum solar gain. The shape also creates the least heat transfer surface possible for maximum heat retention during the winter months.