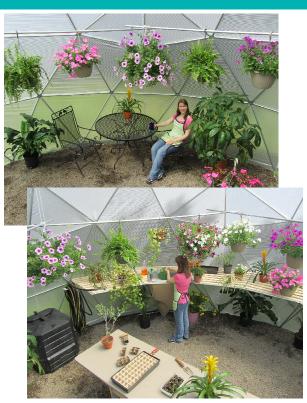

# Shelving

Preassembled Wooden Tops with Conduit Framing

Half of Dome or Full Dome Shelving Available

Plans

Foundation Ring Constructed of Pressure Treated 4x4s

Wood and Vinyl Fabric Door or

Door Kits

Wood and Polycarbonate Door