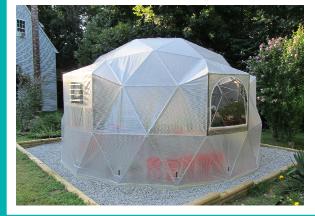

## **Kit Pricing**

16 ft Diameter - 190 sq ft. (1/2" Conduit Frame - Shipping: \$249) w/ Shrink Wrap Cover: \$1699 w/ Vinyl Cover: \$3249

20 ft Diameter - 297 sq ft. (3/4" Conduit Frame - Shipping: \$299) w/ Shrink Wrap Cover: \$2249 w/ Vinyl Cover: \$4499

## Geodesic Greenhouse Kits Include:

Instructions

- Square Windows with

Zipper Flaps

Free with Purchase!

Marine Shrink Wrap

- Easy to Apply & Inexpensive

- Available in

White or Clear

- Est. Lifespan

of 1 - 3 years

- Geodesic Dome Frame - Complete Assembly
  - Nuts and Bolts
  - Cover of Your Choice
  - Soil Anchors