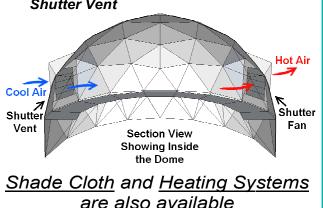

## Automatic Ventilation System

Thermostatically Controlled Shutter Fan and Shutter Vent

 Designed to exchange internal air 1.25 times per minute at minimum