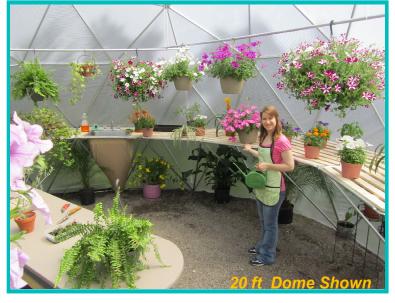

## **Kit Pricing**

16 ft Diameter - 190 sq ft. (1/2" Conduit Frame - Shipping: \$249) w/ Shrink Wrap Cover: \$1699 w/ Vinyl Cover: \$3249

20 ft Diameter - 297 sq ft. (3/4" Conduit Frame - Shipping: \$299) w/ Shrink Wrap Cover: \$2249 w/ Vinyl Cover: \$4499

# Shelving

Preassembled Wooden Tops with Conduit Framing

Half of Dome or Full Dome Shelving Available

Plans

Foundation Ring Constructed of Pressure Treated 4x4s

Wood and Vinyl Fabric Door or

Door Kits

Wood and Polycarbonate Door