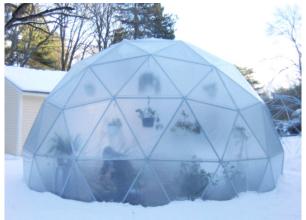

### Strength

Geodesic domes gain great strength by distributing loading through all structural members. Their rounded shape naturally deflects wind and sheds snow accumulation.